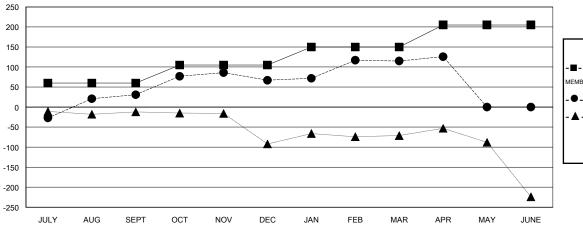

## GOALS AND ACTUAL MEMBERS CUMULATIVE

| -■-  | CURRENT YEAR GOALS FOR NEW |  |
|------|----------------------------|--|
| MEMB | ERS                        |  |

- CURRENT YEAR ACTUAL MEMBERS

- ▲ - LAST YEAR ACTUAL MEMBERS